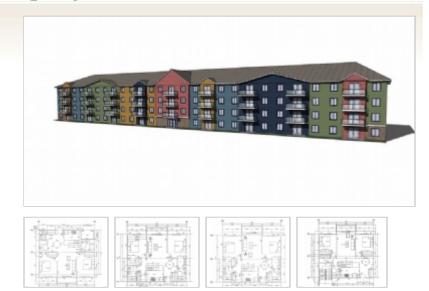

## **Property Description**

Welcome to the two newest residential buildings in Lloydminster. These brand new buildings feature two bedroom suites and are perfectly located near all the popular shopping and entertainment destinations.

Completely wheelchair accessible, these four story buildings each have elevators, automatic doors, and ample hall space.

These two bedroom suites in this well planned building feature individual heating controls, modern kitchens, 4 Energy Star appliances, double sinks, much cupboard space, and balconies. Each bedroom is at an opposite end of the unit with its own private bathroom, with vanity and tiled floors.