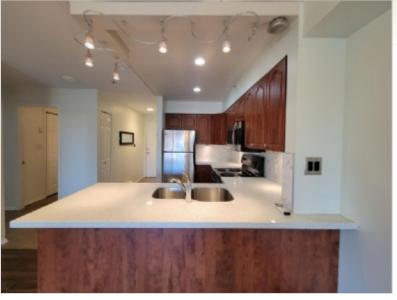

No Pets, No smoking.

This 2 bedroom 1 bathroom unit is located on the second floor of Birchview Terrace. The unit has two small patios, Air Conditioning and a Wall mounted Safe. The unit has a fridge, dishwasher, washer-dryer. One underground parking stall comes with the unit. Plenty of shopping and restaurants are within walking distance along both Cambie and Broadway.