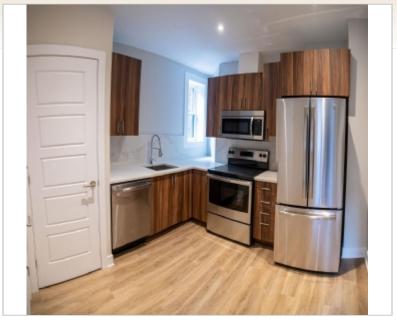

## **Property Description**

**FURNISHED** 

Apartment Note: Two floor apartment

Neighbourhood: Milton Park (McGill)

Found in the heart of the Milton Park (McGill Ghetto) neighbourhood, the Maple Court building is only a short walk away from McGill University. Nestled between Downtown Montreal, McGill University Campus, the Plateau, and Mont Royal Park, Maple Court is conveniently close to restaurants, cafes, bars, shops, grocery stores, public transit, and so much more.

Rebuilt in 2019, Maple Court was upgraded to a sleek modern interior design style. Each apartment space has been fitted with high-end finishings such as: quartz counter tops, stainless steel appliances, porcelain tiled bathrooms, and recessed LED lighting. Every space is well insulated and operates at high level of energy efficiency, bringing you low utility costs. Air exchangers help to provide the apartments with comfortable and clean filtered air. Maple Court offers a variety of apartment layout styles from airy studios to spacious four bedrooms.