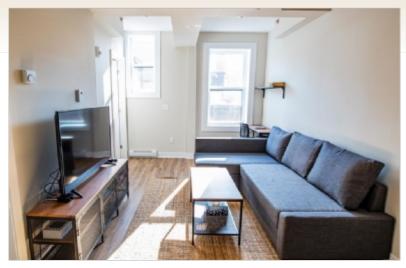

## **Property Description**

Neighbourhood: Milton Park (McGill)

Found in the heart of the Milton Park (McGill Ghetto) neighbourhood, the Elm Court building is only a short walk away from McGill University. Nestled between Downtown Montreal, McGill University Campus, the Plateau, and Mont Royal Park, Elm Court is conveniently close to restaurants, cafes, bars, shops, grocery stores, public transit, and so much more.

Rebuilt in 2019, Elm Court was upgraded to a sleek modern interior design style. Each apartment space has been fitted with high-end finishings such as: quartz counter tops, stainless steel appliances, porcelain tiled bathrooms, and recessed LED lighting. Every space is well insulated and operates at high level of energy efficiency, bringing you low utility costs. Air exchangers help to provide the apartments with comfortable and clean filtered air. Elm Court offers a variety of apartment layout styles from airy studios to spacious four bedrooms.