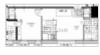

## 3540 Durocher - 2C

## 514-819-9713

3540 Durocher - 2C Montreal, Quebec H2X-2E5

**Rent: \$1,395.00 Size:** 350 SqFt

1 Beds 1 Baths Other

Deposit: \$0.00 CAD











## **Property Description**

Neighbourhood: Milton Park (McGill)

Found in the heart of the Milton Park (McGill Ghetto) neighbourhood, the Maple Court building is only a short walk away from McGill University. Nestled between Downtown Montreal, McGill University Campus, the Plateau, and Mont Royal Park, Maple Court is conveniently close to restaurants, cafes, bars, shops, grocery stores, public transit, and so much more.

Rebuilt in 2019, Maple Court was upgraded to a sleek modern interior design style. Each apartment space has been fitted with high-end finishings such as: quartz counter tops, stainless steel appliances, porcelain tiled bathrooms, and recessed LED lighting. Every space is well insulated and operates at high level of energy efficiency, bringing you low utility costs. Air