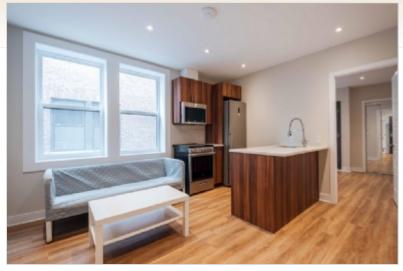

## **Property Description**

Neighbourhood: Milton Park (McGill)

Found in the heart of the Milton Park (McGill Ghetto) neighbourhood, the Maple Court building is only a short walk away from McGill University. Nestled between Downtown Montreal, McGill University Campus, the Plateau, and Mont Royal Park, Maple Court is conveniently close to restaurants, cafes, bars, shops, grocery stores, public transit, and so much more.

Rebuilt in 2019, Maple Court was upgraded to a sleek modern interior design style. Each apartment space has been fitted with high-end finishings such as: quartz counter tops, stainless steel appliances, porcelain tiled bathrooms, and recessed LED lighting. Every space is well insulated and operates at high level of energy efficiency, bringing you low utility costs. Air exchangers help to provide the apartments with comfortable and clean filtered air. Maple Court offers a variety of apartment layout styles from airy studios to spacious four bedrooms.