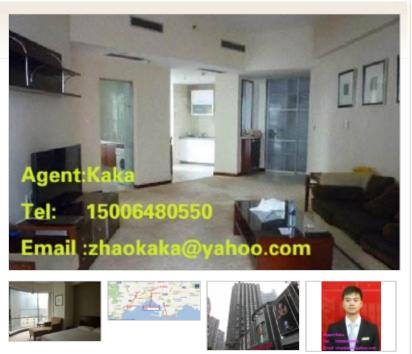

## A hotel-style apartment next to May 4th Square and Carr

## **Property Description**

A hotel-style apartment near May 4th Square in Qingdao!

You might find this community better than any other communities because of its location. It contains 1br apartments and is about 50 square meters.

Rent is about 3000 RMB one month in a prime location near Carrefour (a big super market), Municipal Government, Shangri-La Hotel and May 4th Square. It is really in the centre of Qingdao. Anyway, there are many choices, just call me. I am happy to be your guide, helper, translator and agent to help you get what you want as quickly and easily as possible.