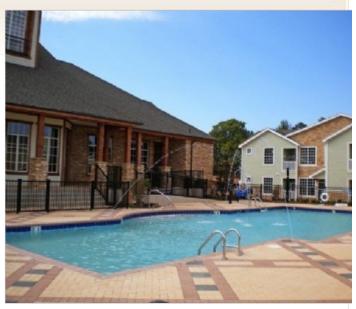

### **Property Description**

This gated townhome-style apartment community features controlled access entry with ground level entrances. The 1, 2 and 3 bedroom apartments have open style gourmet kitchens, 9' ceilings, laminate wood flooring, custom cabinets and walk in closets. Outstanding amenities include resort style pool with outdoor kitchen, 24 hour fitness center, clubroom with fireplace, TV lounge, and business center. The pet friendly community offers lake and wooded views, 2 leash free dog parks in a comfortable natural setting. Somerset is in the Madison City School District. There is convenient access to Redstone Arsenal, Huntsville International Airport and I-565. Shopping and dining are just a few minutes away!