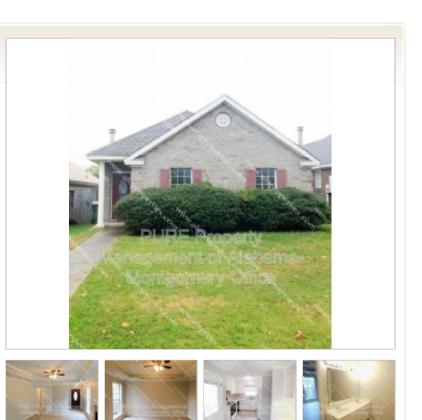

## 1131 Stafford Dr.

## Rent: \$1,500.00 Size: 1496 SqFt

3 Beds 2 Baths Other

Deposit: \$1,500.00 USD

For more information: http://al.purepm.co

## **Property Description**

Check out this cozy and quaint home on the east side of Montgomery. Features 3BR/2BA living room with open living area, washer /dryer connection, stove/ refrigerator, laminate countertop in the kitchen, includes all new flooring and paint.