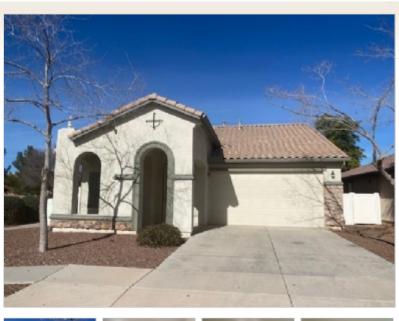

## **Property Description**

Lovely Three Bedroom, Two Bath single story home. Tile flooring throughout the home. Ceiling fans in all bedrooms and dining room. In the kitchen, you will find corona countertops, center island, with refrigerator, dual wall ovens, electric cook top, microwave oven and dishwasher. A half wall allows you a view from the eat-in kitchen into the living room. The Master suite includes a sliding mirrored closet and the en-suite bathroom features a separate shower and tub, with dual sink countertop. The additional bedrooms have sliding door closets. Perks include a two-car garage and indoor laundry room with hook ups. Located adjacent to the home is a grassy area with beautiful walking trails. The community pool is located just a across the street. Property is a corner lot with no neighbors behind meaning only one direct neighbor. Excellent location, convenient freeway access to 202 and a short drive to San Tan mall. Highly sought after Higley school district with a new Legacy Charter campus right down the street.