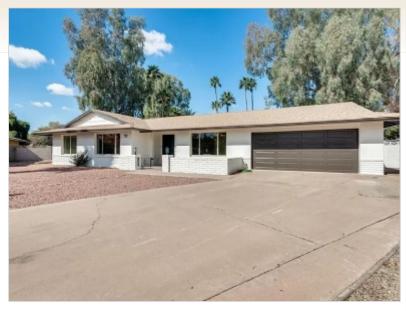

# You are going to love this impressive, fully remodeled

### **Property Description**

This large 4 bed 2 bath has brand new flooring, fresh paint, new cabinets, tile backsplash, stainless appliances, quartz counters, upgraded fixtures and so much more! Formal dining room, large family room with oversized bay window overlooking back patio/yard. Large bedrooms with tons of closet space. Bathrooms have also been remodeled with designer fixtures, tile surrounds and modern dcor as well as double sinks. Master has ensuite bathroom and large closet with extra shelving. Home sits on an oversized lot with a covered patio and palm trees and shade trees! Close to everything Glendale and Phoenix has to offer, don't miss this one