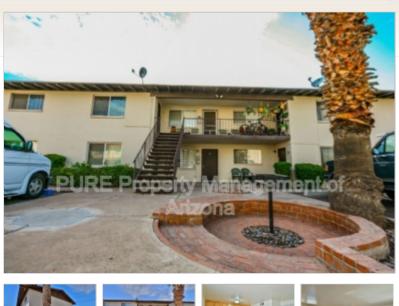

# **Charming upstairs unit**

## 16692328457

221 E. 2nd Ave 6 Mesa, Arizona 85210

Rent: \$950.00 Size: 400 SqFt

2 Beds 1 Baths Apartment

Deposit: \$950.00 USD

For more information: http://az.purepm.co

### **Property Description**

Welcome to our beautiful 2-bedroom, 1-bathroom apartment located near downtown Mesa, AZ. This apartment offers a comfortable and convenient living experience with a range of amenities included in the rent. Say goodbye to the hassle of utility bills as water, trash, landscaping, and sewer are all covered. Stay cool during the warm Arizona summers with air conditioning and ceiling fans in every room. Additionally, the community provides a convenient on-site laundry facility for your convenience.