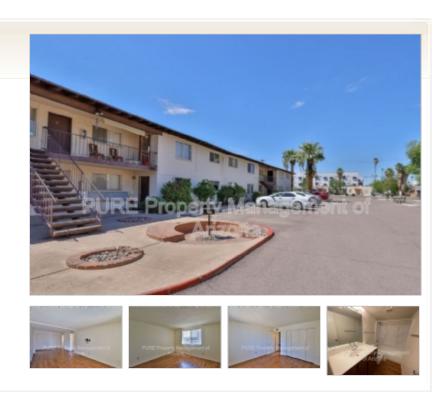

# **Charming downstairs unit**

### **Property Description**

MOVE IN SPECIAL! 1/2 OFF FIRST FULL MONTH'S RENT! Welcome to the charming downstairs unit at our Mesa, AZ location. This cozy apartment features two bedrooms and one bathroom and small back yard, providing a comfortable living space for you to call home. With central air conditioning, you can enjoy a cool and refreshing atmosphere all year round. The apartment also offers a small back yard, perfect for those who enjoy spending time outdoors or gardening. The vinyl plank wood flooring adds a touch of elegance to the space, creating a warm and inviting ambiance. Additionally, our community provides convenient on-site laundry facilities, ensuring that your laundry needs are easily met. Located in a desirable area, this apartment is surrounded by a variety of amenities and attractions, including shopping centers, restaurants, and parks. Whether you're looking for a peaceful retreat or a vibrant social scene, this apartment offers the perfect balance. Don't miss out on the opportunity to make this charming downstairs unit your new home. Contact us today to schedule a tour and experience the comfort and convenience this apartment has to offer.