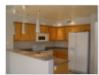

## **Property Description**

Two story open concept home in gated community. Home boasts 20 inch tile downstairs, carpet upstairs, ceiling fans throughout, 2 inch blinds, master bath with two sinks and walk in closet, oak cabinets, glass top stove, built in microwave, dishwasher, new side by side refrigerator, two car garage (freshly painted), built in entertainment center in family room, small grassy area in back lawn and covered patio. Home has just been completely repainted on outside and new outside lighting has been installed on front of home. There are only 141 homes in community with community pool and basketball court. Close to Skyline High School, Desert Banner Hospital, park, and lots of shopping. Easy access to 202 and 60.