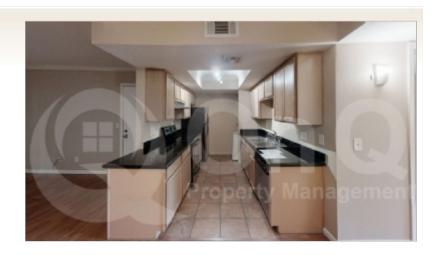

## **Property Description**

Super convenient two bedroom two bath condominium ready for you located off Camelback and seventh Avenue. This home has stainless steel appliances, new carpet and a stack washer dryer included. This gated community has a park like courtyards and the community pool for your enjoyment. Hurry, this will not last long.