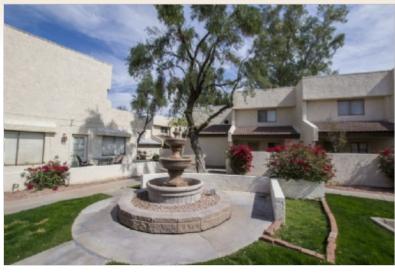

## **Property Description**

Open floor plan entering the home with great tile flooring and ceiling fans. The kitchen features beautiful countertops and wood cabinets, stainless steel appliances, and tiled backsplash. Walking up the carpeted staircase, you will find the bathrooms and bedrooms which have carpet, tile, and wood flooring. Bedrooms have huge closet space and LAKEFRONT views. Amazing townhouse located near the I-17, in the middle of the Us-60, 202, and 101, Metrocenter, Castles and Coasters, and highly rated schools/community college. HOA landscaping, neutral-tone exterior walls, security door, and shuttered windows.