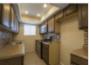

## **Property Description**

Open floor plan entering the home with great tile flooring and ceiling fans. The kitchen features beautiful countertops and wood cabinets, stainless steel appliances, and tiled backsplash. Walking up the carpeted staircase, you will find the bathrooms and bedrooms which have carpet, tile, and wood flooring. Bedrooms have huge closet space and LAKEFRONT views. Amazing townhouse located near the I-17, in the middle of the Us-60, 202, and 101, Metrocenter, Castles and Coasters, and highly rated schools/community college. HOA landscaping, neutral-tone exterior walls, security door, and shuttered windows.