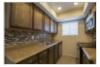

## **Property Description**

Open floor plan entering the home with great tile flooring and ceiling fans. The kitchen features beautiful countertops and wood cabinets, stainless steel appliances, and tiled backsplash. Walking up the carpeted staircase, you will find the bathrooms and bedrooms which have carpet, tile, and wood flooring. Bedrooms have huge closet space and LAKEFRONT views. Amazing townhouse located near the I-17, in the middle of the Us-60, 202, and 101, Metrocenter, Castles and Coasters, and highly rated schools/community college. HOA landscaping, neutral-tone exterior walls, security door, and shuttered windows.