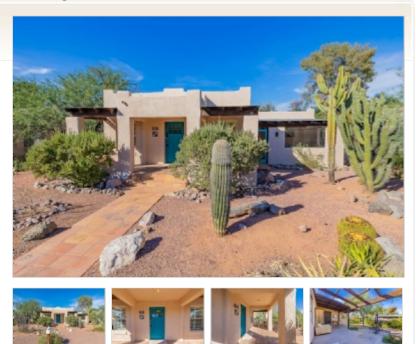

## **Property Description**

BOOKED UNTIL SUMMER 2024. FURNISHED!!! Central Tucson charming territorial-style home, updated wood and tile flooring, recessed lighting, with large eat-in kitchen, master suite and fireplace in living room. Three bedroom/two bath. Walk to historic Arizona Inn, Himmel Park, University of Arizona, University Medical Center. Close to restaurants, shopping, and Tucson Racquet Club. Mid-century modern aesthetics inside and Sonoran desert landscape outside. Saltillo Tile, Hardwood & porcelain tile in bedrooms. Fenced yard rear with extra parking and carport. Utilities, internet, cable included. Small dogs only. Five ceiling fans. Central ac and option Evap cooling. Gas heat. Base cleaning fee of \$250. Contact Sandi Schultz, 520-299-2100 Ext 204 (direct line). SEASONAL RATES: DEC - APR \$3,495 / MAY - NOV \$2,495