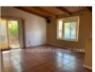

#### **Property Description**

This 3 bedroom 2 bath home is located between Broadway and Houghton. This home has tile flooring throughout and adjustable lighting in the living room, kitchen, and dining area. The kitchen includes all appliances and a breakfast bar. All of the bedrooms have walk-in closets. The master bathroom includes dual sinks, a garden tub to relax in after a long day, and a stand alone shower. The washer and dryer are located in the hallway. The backyard is perfect for entertaining or spending time with family, splash around in the pool or relax under the covered patio that includes a fan so you can stay cool during the summer heat.