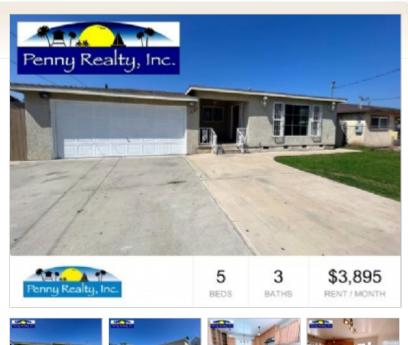

## Chula Vista 5 Bed / 3 Bath with Garage and Fenced Yard

## 858-272-3900

1851 Rios Ave Chula Vista, California 91911

Rent: \$3,895.00 Size: 1802 SqFt

5 Beds 3 Baths Single Family House

**Deposit:** \$3,895.00 USD **Application Fee:** \$49.00 USD

Included Utilities: Garbage