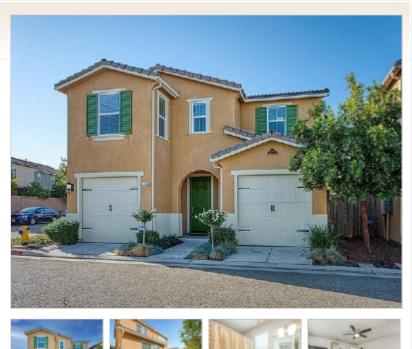

# Shows like a model home! What a great family home in th

### **Property Description**

Shows like a model home! What a great family home in the award-winning Harlan Ranch Community! This home has approximately 1,608sqft and offers 3 bedrooms 2.5 bathrooms and a 2 car garage. Situated on a corner lot there's plenty of available parking for your guests. The open concept dining and family room creates ideal spaces for entertaining your family and friends. The kitchen features as granite counter tops, gas stove and stainless steel appliances. The frig, washer, and dryer are included in the rent. Upstairs you will enjoy seeing the mountains in the distance. While touring this lovely home, you can feel the high quality pad with the newer upgraded carpeting throughout. What a great lifestyle home! Just enjoy living and don't worry about maintaining the yard. The front yard landscaping is maintained by the HOA and the backyard low maintenance. This Harlan Ranch community includes, walking trails and a sparkling community pool to relax and play. The prime location is positively ideal with Freeway access to anywhere you want to go!Students will attend Bud Rank, Granite Ridge and Clovis North = All Award winning Clovis Unified Schools!