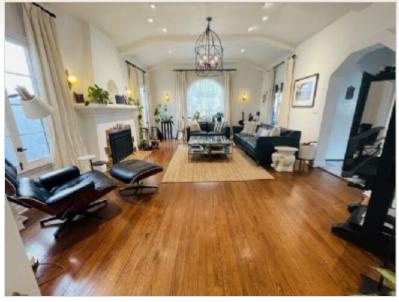

## **Property Description**

spacious 3 bedroom, 2 bathroom home, elements of hardwood floors, arched doorways/window, original tiling, sunlit rooms, a cozy wood-burning fireplace, and more combine to create an elegant and warm feeling. The property comes with an abundance of usable outdoor space--from a large front yard and private gated porch, a side yard that comes with custom-built keyhole vegetable garden beds catching prime south-facing sunlight, and a spacious backyard with deck makes this property a hidden oasis from the bustle of the city!