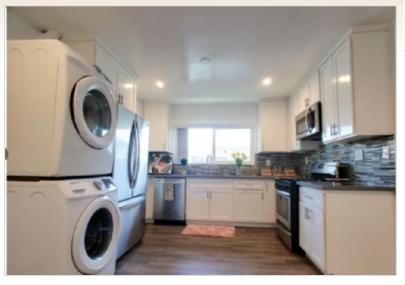

Beautifully remodeled, large and luxurious 2 bedroom, 2 full bathrooms, with One assigned parking spaces and full size washer and dryer in home

- \*1100 Sq Feet
- \*Private balcony/patio.
- \*Modern style Quartz countertops and home like chic front door,
- \*Exquisite backsplash and expensive shower tiles
- \*Wood-like laminate flooring throughout
- \*Central A/C and Heating
- \*All stainless appliances and includes Refrigerator, Dishwasher, Range/Over, Microwave. And Location!! Location!! Location!! Easy access to 10fwy and Centrally located between Santa Monica, Beverly Hills, Culver city, Miracle Mile and short drive to Downtown LA. Available for Mid August Move-In..!!