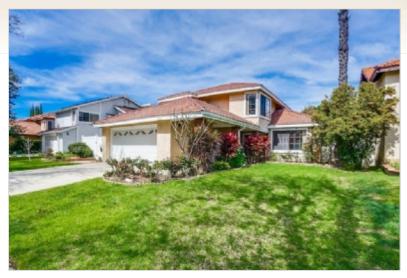

## **Property Description**

This 4-bedroom, 3-full-bath residence features hardwood floors and an updated kitchen that features granite countertops and ample storage space. The four bedrooms are generously sized, especially the master suite and its ample closet space. Each of the three full bathrooms is designed with tile work, contemporary vanities, and premium finishes. The large private backyard retreat is perfect for all fresco dining, entertaining, or simply unwinding after a long day. Nestled in Winnetka, it is located close to Pierce College, Lake Balboa, Beilenson Park, and various shopping and dining destinations. It's also a short drive to the 101, 118, and 405 freeways. A refrigerator, washer, and dryer will be included, though not pictured. No pets,