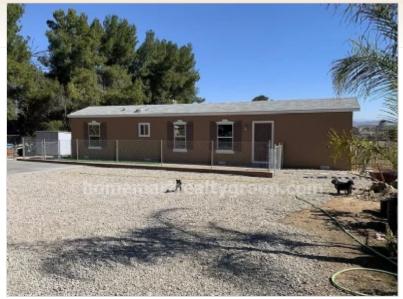

#### **Property Description**

beautiful, manufactured home in the heart of Menifee. This modern home features 800 sq ft of living space situated on a 1-acre lot There are two nice size bedrooms, one full bathroom. The front of the house has a popular open layout with a large living/dining area and kitchen. The kitchen features all white cabinetry and appliances, a breakfast bar and includes a refrigerator. There is wood laminate flooring throughout. There is also a stackable washer/dryer. There is gated parking and a storage shed. The outside area is very large and easy to maintain. The yard is primarily gravel with a cement pad. This property is literally a few minutes away from the I-215 Freeway, Menifee Shopping Centers, Restaurants, Schools, Hiking, Bike Paths, Sports Parks and so much more Don't miss this opportunity to live in a brand-new home offering one of the most affordable rents on the market.