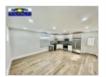

### **Property Description**

Enjoy your own gated private yard and park space only blocks from the ocean in Pacific Beach. Unit has new stainless-steel appliances, mini split AC/heat, white shaker cabinets, and plank flooring.

#### Interior Features:

- New Paint, Flooring, & Fixtures
- New Appliances: Microwave, Refrigerator, Gas Stove/Oven
- A/C and Heat Mini Split with Remote