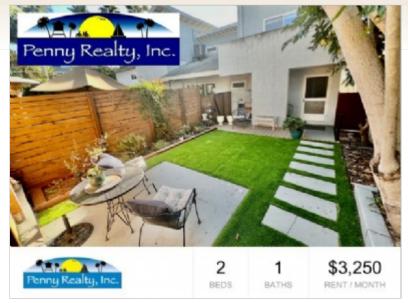

# Newly build ADU 2-bedroom with a private yard in Pacifi

## 8582723900

2156 Diamond St San Diego, California 92109

**Rent:** \$3,250.00 Size: 800 SqFt

2 Beds 1 Baths Other

**Deposit:** \$3,250.00 USD **Application Fee:** \$49.00 USD

**Included Utilities:** 

Gas / Electric / Water / High Speed Internet

### **Property Description**

Enjoy your own gated private yard and park space only blocks from the ocean in Pacific Beach. Unit has new stainless-steel appliances, mini split AC/heat, white shaker cabinets, and plank flooring.

#### **Exterior Features:**

- Blocks from the Ocean
- Tandem Parking Spaces on the Left hand side
- 12-month Lease
- Utilities: Landlord pays all utilities and Internet/wifi, \$150 charge to tenant
- Pets: 1 dog only and must be under 30 pounds