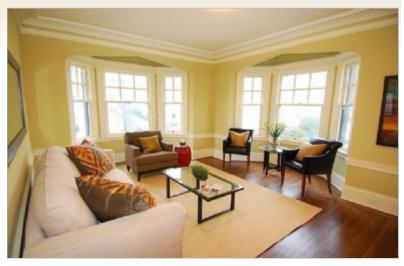

## **Property Description**

Large attractive top-floor flat in a Pacific Heights trophy corner Edwardian-era building with bright spacious rooms and great architectural detail including hardwood floors, bay windows, high coved ceilings, wide base & crown moldings and picture rail. Floors in all main rooms and hallways are refinished hardwood. The living-dining area with formal dining room is ideal for family living and entertaining. An open kitchen is newly remodeled with custom solid walnut cabinets and Bertazzoni gas range. Bathrooms are remodeled with Ann Sacks designer tile, all new fixtures, Grohe faucets and Toto toilets. There is an in-unit laundry closet with hookups. Prime location near restaurants, night life and shopping with transit and freeways nearby. Garage parking for one car is included, with a second tandem space available. These homes are in a prime location near restaurants, night life and shopping with transit and freeways nearby.