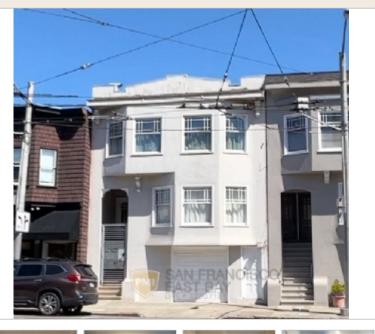

## Charming 2br, 1ba Apartment in Lower Pacific Heights w/

## (415) 997-2204

518 Presidio Ave San Francisco, California 94115-2423

## Rent: \$4,990.00 Size: 1300 SqFt

2 Beds 1 Baths Other

Deposit: \$6,000.00 USD

For more information: http://www.pmisanfrancisco.com

## **Property Description**

Don't miss out on this incredible opportunity to call home to a spacious, sunlit two-bedroom apartment with a recently refreshed interior. Nestled in the heart of Lower Pacific Heights, this airy and roomy apartment exudes classic charm with its period details, 9-foot-high ceilings, and gleaming hardwood floors throughout. The thoughtfully designed layout includes a sunny living area, dining space, convenient in-unit laundry, and a modern kitchen featuring brand-new stainless-steel appliances and cabinetry. The apartment also offers a full bathroom complete with a bathtub and shower. Both tranquil bedrooms are positioned at the rear of the unit, offering sweeping views of the downtown area and the shared backyard adorned with a lemon tree. You'll find ample storage solutions both within the apartment and in the garage.