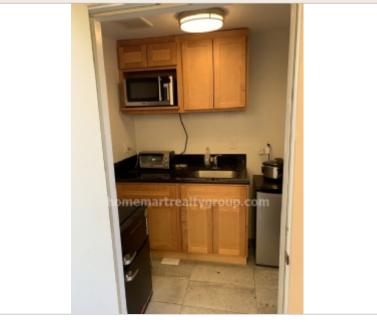

## **Property Description**

 $2\ \mbox{bedrooms}$  with full size closet,  $1\ \mbox{private}$  bathroom near Story and White Road. There's NO living room.

Section 8 voucher ok.

Room size  $11 \times 12.5$  ft, and closet  $2.5 \times 7.5$ ft (one room). There is a separate entrance through the slide door with gate entry from the side of the house. Perfect for students and Silicon Valley workers. Conveniently located near 680 and 101. About 15 minutes from San Jose State University and Evergreen Valley College.

All the following included:

- 5 minutes from Foodmax, Home Depot, Rite Aid...
- One reserve parking space and street parking available
- Central AC/Heating. Access to washer/dryer one day a week
- Rent includes all utilities, wifi internet, and garbage/recycling, laundry
- Safe, quiet single family neighborhood
- laminated flooring in the room, and tiles in the bathroom