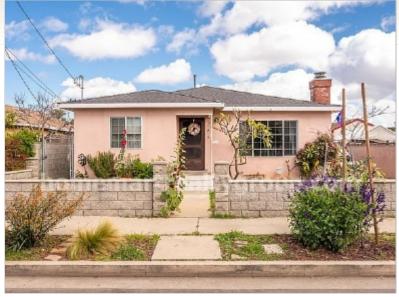

### 646-652-7656

1428 McDonald Ave, Wilmington, CA 90744

Wilmington, California 90744

Rent: \$1,300.00 Size: 1239 SqFt

3 Beds 2 Baths Single Family House

**Deposit:** \$1,000.00 USD

#### **Property Description**

The 3-bedroom 2-bath upgraded home features spacious bedrooms with hardwood floors throughout. There is plenty of family living space in the living room with fireplace and dining area. The large kitchen features plenty of cabinet and counter space and tile flooring. The spacious laundry room accommodates a full-size washer and dryer and opens up to the large backyard. The home is move-in ready with drapes and ceiling fans with plenty of cabinet space in the hallways. All of this and air-conditioning, too. Plenty of off- street parking with a 2-car garage and additional driveway parking. The large backyard is completely fenced. Freeway close.