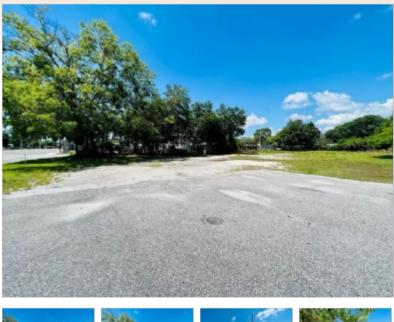

## COMMERCIAL/INDUSTRIA

LOCATION, LOCATION, LOCATION - .59 Acres / 25,840 sq.ft available for GROUND LEASE. \$700 Lease Price by Month. Come see this fantastic commercial property located in the city of Arbundale, Florida. This is an area with aggressively growing market. Zoned Commercial offers a wide variety of permitted uses including: Bed & Breakfast facilities food trucks, car wash, offices and studios for professional services, Professional & Medical offices and clinics, Daycare Facilities including elderly, Houses of Worship. New residential communities and retails are located within 1/2 mile radius. Great visibility and easy access to I-4. The lot has great street access on 2 sides . Ideal for your business. The property is located just a couple of blocks from school Lena Vista Elementary School. Don't miss the opportunity to rent this beautiful lot! NO RV Allowed by city zoning. The Lot has no water, neither electricity. Commercial Lot

Lot Size: 0.5932 acres / 25,840 sf

Date Available: Immediately

Scan or Visit For

**More Information** 

FreeRentalSite.com/140798