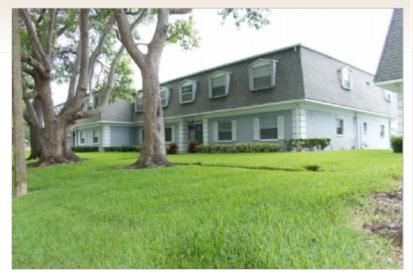

# 727-391-4434

1705 Belleair Forest Dr Belleair, Florida 33756

**Rent: \$1,950.00 Size:** 1075 SqFt

2 Beds 2 Baths Condo

**Deposit:** \$3,900.00 USD

For more information: http://CheckerboardRealty.com

### **Property Description**

Here is a 2 bedroom, 2 bath ground floor condo in Belleair ready for a new resident. The condo itself was recently painted and has laminate flooring throughout, except for tile in the kitchen and bathrooms. Updated kitchen and master bath. The laundry room is just off the kitchen and has hookups for washer and dryer plus extra cabinets and counter space. There is a community pool and the Pinellas Trail runs right behind the back of this complex. You can access it right at the entrance to the back parking area. This condo is on Belleair Forest Dr, a shady, Oak lined street that is one of the few areas that allows street parking in Belleair. There is a covered, reserved, parking space in the back with extra guest parking as well. I have bought, sold and rented many units on this street over the last 15 years and all my customers have given it high marks. No pets and non-smoking please. Also, no motorcycles, boats or RVs.