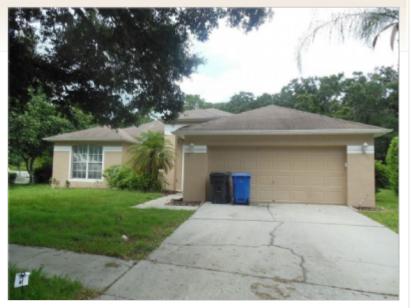

## Spacious 3 bedroom home

(813) 777-0966

16916 Harrierridge Pl Lithia, Florida 33547-5826

Rent: **\$2,695.00** Size: 2082 SqFt **3** Beds **2** Baths **Single Family House** 

**Deposit:** \$2,695.00 USD

## **Property Description**

Welcome to this sleek contemporary architecture with impressive design, 3 Bedrooms, 2 baths, 2 car garage POOL home that is located in the sought out Fishhawk community. 1/4 acre lot. This airy & flowing plan lends itself to superior entertaining. Soaring ceilings, walls of windows & modern finishes are found throughout. The family chef will love this kitchen with high quality appliances, beautiful cabinets & granite counters in a tasteful modern design that flows into the formal living room. The large master bedroom suite has a large walk-in closet. The master bath has dual granite sinks, over sized walk in shower & a garden tub. The secondary bedrooms are very spacious. The over sized lanai overlooks to a perfectly maintained landscaped backyard. The community playground, tennis court, basketball court. Just a short distance to our amazing Florida beaches & theme parks. Easy commute access to I4, I75, & The Crosstown Expressway.