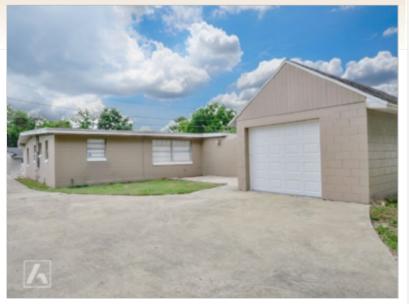

## 14072581332

841 Seminole Avenue Longwood, Florida 32750

Rent: \$2,575.00 Size: 1924 SqFt5 Beds 2 Baths Single Family House

**Deposit:** \$2,500.00 USD For more information:

www.AtriumManagement.com

## **Property Description**

\*\*\*Newly Renovated 5 Bedroom 2 Bath Home Available Now\*\*\*

BRAND NEW UPDATED BATHROOMS!!!This unique 5 bedroom 2 bath home has been completely renovated throughout! High quality ceramic tile flooring in all rooms, new baseboards, and freshly painted walls. Offering a bright one of a kind floor plan and plenty of windows this home is a must see. The kitchen is updated with stone counter tops, all new appliances, and dark wood cabinets. Indoor laundry room, single car garage, and open yard. Lawncare is not included but easy to maintain