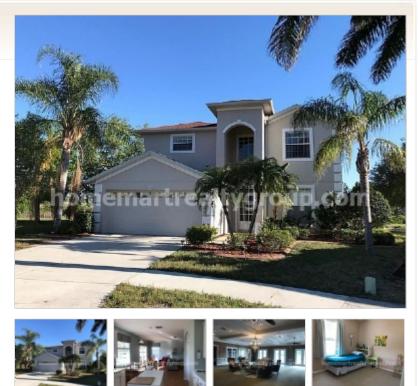

## Spectacular LAKE VIEW home. This home is a MUST SEE!

#### Spectacular LAKE VIEW home

Situated at the end of a cul-de-sac on one of the largest lots in the community with beautiful landscaping! Spacious floor plan with 2400 square feet under air! 3 bedrooms plus a DEN, 3 baths, formal dining room plus eat-in kitchen, living room plus separate loft-style family room. Perfect for a large family or those just looking for extra space! The kitchen is upgraded with solid surface counters, 42" cabinets, center island and an large walk-in pantry. Spacious master suite with tray ceiling, oversized master bath with walk-in shower, garden tub, dual sinks and 2 walk-in closets! Beautiful custom wood staircase. Soaring ceilings and room to roam. Outside recently painted. Oversized lanai (32x20) with hot tub! This home is in excellent condition and ready to move right into! Situated in the Lakeside Plantation community. Neighborhood amenities include a large community pool with hot tub, clubhouse with monthly planned social activities for all ages, fitness center, library, card room with WI-FI, tennis, basketball court, playground and much more! This home is a MUST SEE!