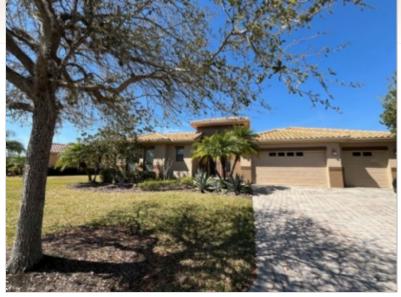

## Beautiful 4 bedroom 4 and half bath home with separate

## 14075431073

637 Tapatio Lane Poinciana, Florida 34759

**Rent: \$2,995.00 Size:** 3052 SqFt **4** Beds **4.5** Baths **Single Family House** 

**Deposit:** \$3,095.00 USD

## **Property Description**

Offering 637 Tapatio Lane in well sought after resort community Solivita. Open floorplan 4 bedroom, 4 and half bath with separate (detached) casita. Formal dining room and eat in kitchen with updated features throughout. Gorgeous screened patio great for entertaining. oversized 3 car garage. Impressive property with(2) back and front paved lanais. Amazing properties with gorgeous views throughout the community. 24 hour man gated neighborhood featuring incredible golf resort lifestyle of Solivita that is parallel to none!