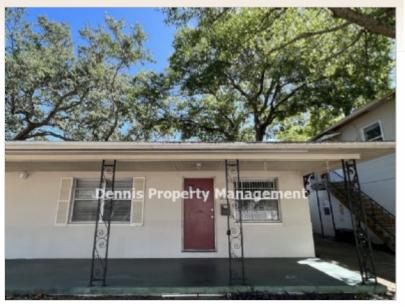

### **Property Description**

1 Bed/1 Bath unit in a block construction duplex. Desirable Euclid St Paul's neighborhood, featuring well cared for historic homes. Approximately 662 sq ft, this building has a front porch great for outdoor living.

This home has newer paint throughout the interior, a new modern backsplash in the kitchen, and a newer vanity in bathroom. Washer/dryer hook-ups on the back of the house, but there is a really nice laundromat right down the street. Pets require additional fees and approval. Pet application is with tenant application at DennisPM.com.