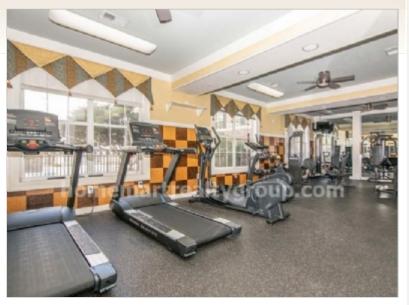

### **Property Description**

This spacious and quiet 2 BR 2 BA unit is on the top floor on an endcap. Open up the French doors in the living room to enjoy your view of the pool below. The master bedroom is large and includes a walk-in closet and en-suite bathroom with an oversized tub. This is a split floorplan with a second bedroom that also has a large closet and hall bathroom. Each bedroom has a pool view. Recently remodeled with new carpet, flooring and paint. Interior washer/dryer. This unit comes with two assigned parking spaces. The community also includes a 24 hour fitness center and a resident lounge with kitchen. Located in the heart of the Westshore business district with immediate access to bars, restaurants and shopping at International Plaza and MetWest, five minutes from Tampa International airport, and convenient access to I-275 to take you Downtown Tampa, the beaches, and more. All utilities available at Tenant expense.