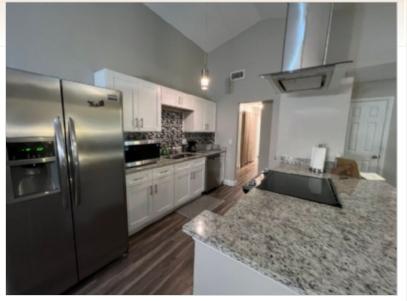

## **Property Description**

Welcome to your new Wildwood home! Two Bedroom Two Bathroom with an additional small bonus room perfect for your home office or fitness area!

This home offers new laminate flooring, spacious kitchen/Living room area, new cabinetry and appliances including a gorgeous range hood, ceiling fans, fresh paint, remodeled bathrooms and a large patio!