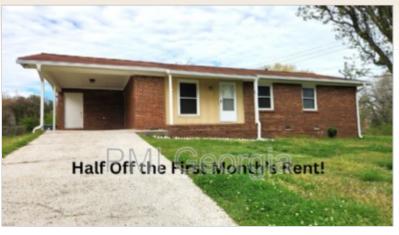

# Half Off the First Month's Rent! Charming 3 Bedroom Hom

### **Property Description**

Half Off the First Month's Rent! This immaculate single-family home has a wonderful kitchen with lots of cabinet storage and counterspace making it perfect for a chef. The living room is spacious and has lots of natural light. Each of the 3 bedrooms has a ceiling fan and plenty of space. This home has 2 full bathrooms making it perfect for entertaining guests. A beautiful deck overlooks the backyard.