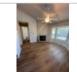

### **Property Description**

Unit 202 at 1468 Hartman has been completely renovated and is now a two-bedroom, one-and-a-half-bathroom apartment located upstairs. The bathrooms are connected in a convenient Jack and Jill style. This unit boasts brand-new hardwood lvp floors, upgraded lighting fixtures, and a charming wood-burning fireplace. You'll also find washer and dryer hookups, extra storage accessible from the back deck, and a picturesque view overlooking the canal.

The kitchen is equipped with all stainless steel appliances, including a fridge, stove, and microwave. Designated parking is provided for your convenience. This unit is equipped with gas heating and central air conditioning, along with new tile and a stylish backsplash around the fireplace and in the kitchen. Two-inch wooden blinds adorn the windows throughout, and two new remote-controlled light and ceiling fans have been installed.