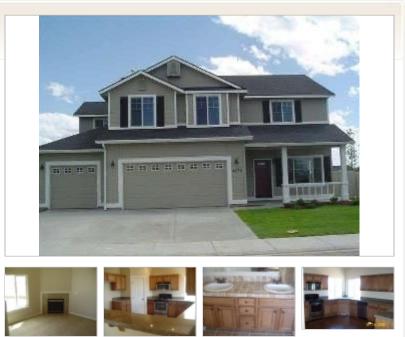

### **Property Description**

This stunning residence was constructed in 2006 and can be found in the Redfeather subdivision. Offering a generous 2,500 square feet of living space, this home boasts 4 bedrooms and 2.5 bathrooms.

Additionally, it features a spacious 3-car garage, a cozy gas fireplace, a well-equipped kitchen complete with stainless steel appliances, including a gas stove, granite countertops with an attractive tile backsplash, hardwood floors, a covered front patio, efficient gas heat with forced air, and a master suite with a generously sized walk-in closet.