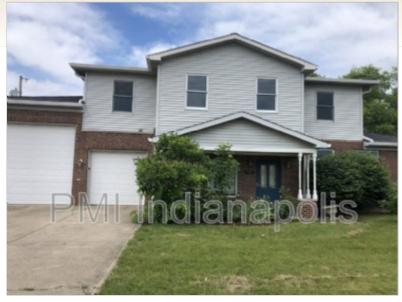

## 1688 Hannibal Street, Apt 2 (Noblesville) 2 bed 1 bath

## 13172038344

1688 Hannibal Street Apt 2 Noblesville, Indiana 46060

**Rent: \$995.00 Size:** 750 SqFt

2 Beds 1 Baths Apartment

**Deposit:** \$0.00 USD

For more information:

http://www.pmiindy.com

## **Property Description**

Seize the opportunity to rent this vibrant and modern 2-bedroom apartment at 1688 Hannibal Street, Apt 2, Noblesville, IN 46060. With a spacious 750 sq ft layout, this multiplex property offers a comfortable and convenient living space for individuals or small families. The unit boasts a full bathroom, providing all the essential amenities for daily comfort. The vibrant neighborhood is perfect for those seeking a lively and diverse community to call home. Located in a prime location, residents can enjoy easy access to nearby shopping, dining, and entertainment options. The multiplex property is well-maintained and offers a clean and well-kept living environment for tenants. With its modern design and functional layout, this apartment is a perfect blank canvas for tenants to make their own. The property is professionally managed, ensuring responsive and reliable service for all tenant needs. Don't miss out on the opportunity to make this charming multiplex apartment your new home sweet home.