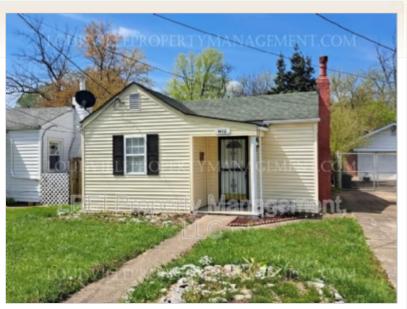

# **4412 Bellevue Avenue**

### **Property Description**

Two-bedroom, One-bath single-family home featuring a Living room with fireplace. Dining area next to the kitchen. This house has a large, fully fenced backyard, a storage building in the backyard, and a deck off of the back door. Tenant pays all utilities â€" water, trash removal, gas and electric, cable, internet, etc. Located a few blocks south of Churchill Downs, close to and with quick access to Watterson Expressway.