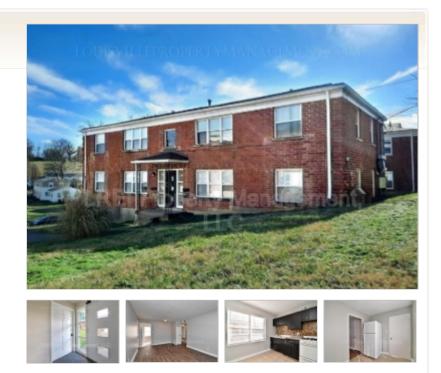

## **Property Description**

Recently Updated 2 bedroom, 1 bathroom first-floor apartment off Poplar Level. This unit has new flooring and paint with a large living room and bedrooms. There is shared laundry and storage space in the basement.