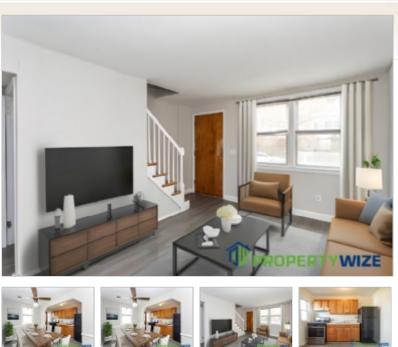

## **Property Description**

Beautifully renovated townhouse on a quiet street! This 2 bedroom 1 bathroom home includes finished walkout-basement, freshly stained deck, new bathroom, new flooring throughout, fenced in backyard and all new appliances.

Area is convenient to St Agnes Hospital, BWI, I-95 and downtown Baltimore!

It is designed with what you wanted in a great location, outstanding design, fabulous finishes, and classic amenities. We are here to make sure your home fits your needs and lifestyle. Come to see why this house offering has been worth the wait! Voucher programs are welcomed! Broker/Realtor co-op welcomed. \*Price advertised is for a min of a 2 yrs lease term only\*