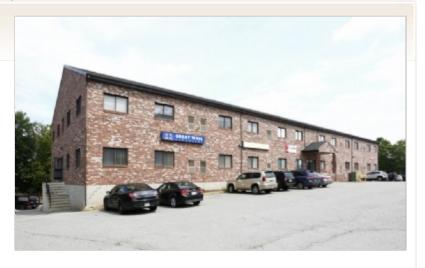

## 572 Boston Road Unit 20, Billerica, MA 01821

## 617-420-5245

572 Boston Road, Unit 20, Billerica, Massachusetts 01821

**Rent: \$1,000.00 Size:** 841 SqFt **0 (Studio)** Beds **0** Baths **Other** 

**Deposit:** \$1,000.00 USD

### **Property Description**

COMMERCIAL SPACE FOR LEASE! This commercial unit is located at a prime location in Billerica and displays a significant opportunity for any business! This is commercial space is also perfect for a service-type business looking for office space at a great price! Common hallway, common bathroom, elevator access, and plenty of parking. This office space features great visibility and a premiere location minutes from RT 3 and all major highways. Come view this commercial unit today!