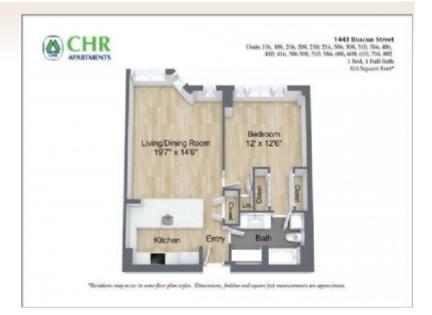

APARTMENT FEATURES □ 3rd Floor, 753 Sq Ft □ 1 Bedroom / 1 Bath □ Large windows □

Natural lights ☐ Hardwood Floor throughout ☐ Laundry is in the building ☐ Central Air ☐ High

BUILDING AMENITIES  $\square$  Community Room  $\square$  Concierge  $\square$  Elevator  $\square$  Fitness Center  $\square$  Garage Parking ☐ Swimming Pool