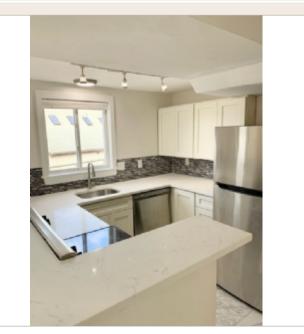

## **Property Description**

This newly renovated, 2-bedroom / 1.5-bathroom townhouse style unit is perfectly located in downtown Onset, MA. The kitchen comes equipped with granite countertops, stainless steel appliances, and new tile floors (kitchen/bath), and laminate throughout. Only a 2 minute walk down to the beach, and perfect for the warm weather coming around the corner!