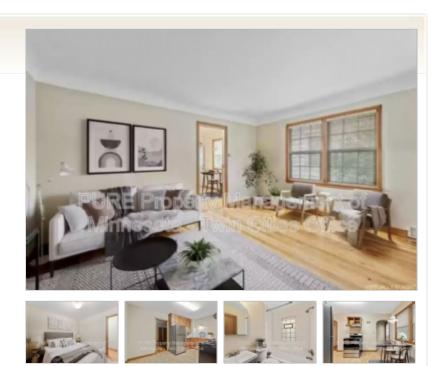

### **Property Description**

Available NOW!!!

Welcome home to this two-bedroom, one-bathroom side-by-side duplex in the highly desirable area of 50th and France in Edina!

Only two blocks from all of the shops, restaurants and shopping 50th and France is famous for!

This home is also near Minnehaha Creek, has easy access to highways, just minutes to the MSP Airport, Southdale area, and the Minneapolis Chain of Lakes!

The large living room features hardwood floors, natural woodwork, and bigger windows for natural lighting.

Both bedrooms are spacious with hardwood floors, and there is an updated full bath.

Full basement with tons of storage space!