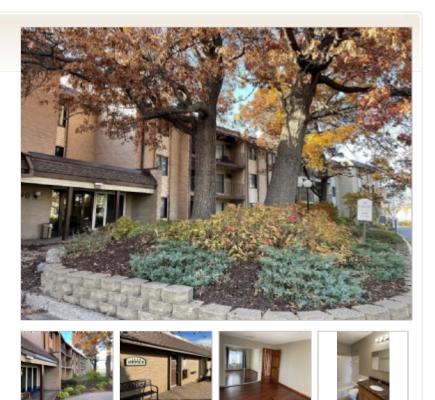

# 1690 Hwy 36 W #320

#### **Property Description**

Roseville 2 Bedroom Condo in Fantastic Location!

Fantastic Roseville location near highways, grocery stores, shopping, parks and more. The Rosedale Shopping Center is just minutes away! Completely updated 2-bedroom, 2-bathroom, third floor condo that features a balcony off of the living room, stainless steel kitchen appliances, granite countertops and hardwood flooring throughout. The large master bedroom includes a walk-in closet and en-suite bathroom. There is 1 heated underground parking spot, with additional off-street parking. Enjoy the community swimming pool, party room, and guest apartment that can also be rented out by visitors.