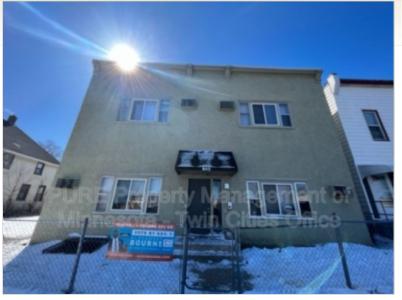

# 840 Beech St Unit 4

## 16127124841

840 Beech St Unit 4 Saint Paul, Minnesota 55106-4538

**Rent: \$1,133.00 Size:** 800 SqFt

2 Beds 1 Baths Other

**Deposit:** \$1,133.00 USD For more information:

https://www.realtimeleasing.com

### **Property Description**

Charming upper unit in small 6 unit building. 2 bedroom 1 bath. Wall Air conditioning unit. Large living room windows that bring in lots of sunshine. Brand New Carpet! Coin-op Laundry in basement. Tenant pays electric only! 800 Square Feet.